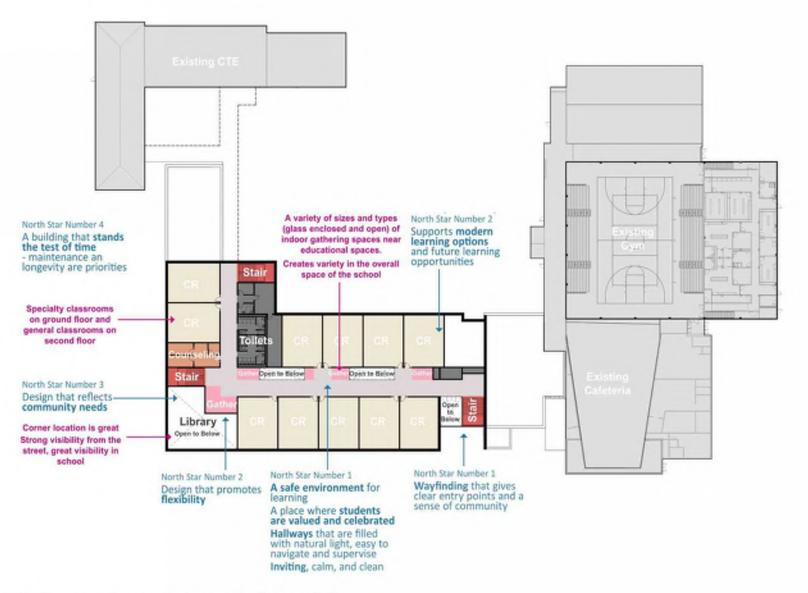

|
|         | Techni Strage                                                                             |   | 1   | 306  | 290   |
|         | Enricant individual study name                                                            |   | 3   | 100  | 100   |
|         | Enclosed solidarion come.                                                                 |   | 1   | 798  | 150   |
| School  | Administration                                                                            |   |     |      |       |
|         | Delay Recoption Goldy (Walling Brea                                                       |   | 1   | 500  | 100   |







# Banks Auxiliary Gym

### **Auxiliary Gym**



### **Auxiliary Gym**



BRIIC Banks School District - April 14th, 2025



# Banks High School





### Overall floor plan concept: Level 2



# Site Plan Concept





### BANKS SCHOOL DISTRICT DESIGN COMMITTEE MEETING 4



В

#### BANKS SCHOOL DISTRICT DESIGN COMMITTEE MEETING 4



В

### BANKS SCHOOL DISTRICT DESIGN COMMITTEE MEETING 4





#### BANKS SCHOOL DISTRICT DESIGN COMMITTEE MEETING 4

### **Building Exteriors**



3D Character view: Southeast



3D Character view: Southwest



3D Character view: Northweat



3D Character view: North



### \* Recognizes our past and looks to our future

- \* Design that reflects community needs
- \* Streamlined pickup and drop-off
- \* One community, one campus continuity between ES, MS, and HS

### \* Building systems that promote health and wellness

- \* A building that stands the test of time maintenance and longevity are priorities
- \