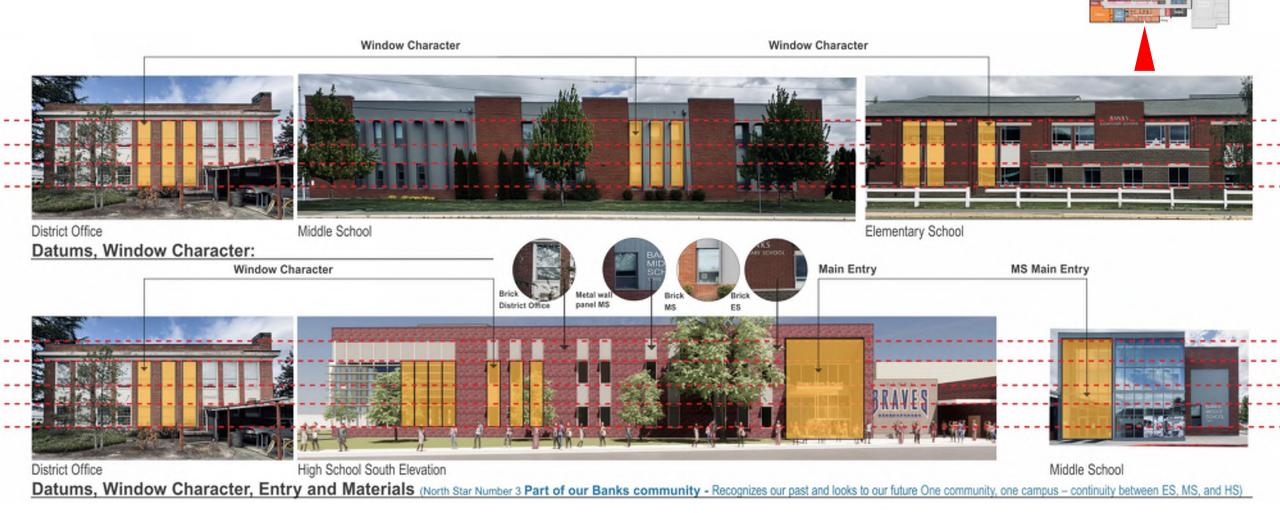

### **Building Exteriors**

3D Character view: Southeast

3D Character view: Southwest

3D Character view: Northweat

3D Character view: North

### \* Recognizes our past and looks to our future

- \* Design that reflects community needs
- \* Streamlined pickup and drop-off
- \* One community, one campus continuity between ES, MS, and HS