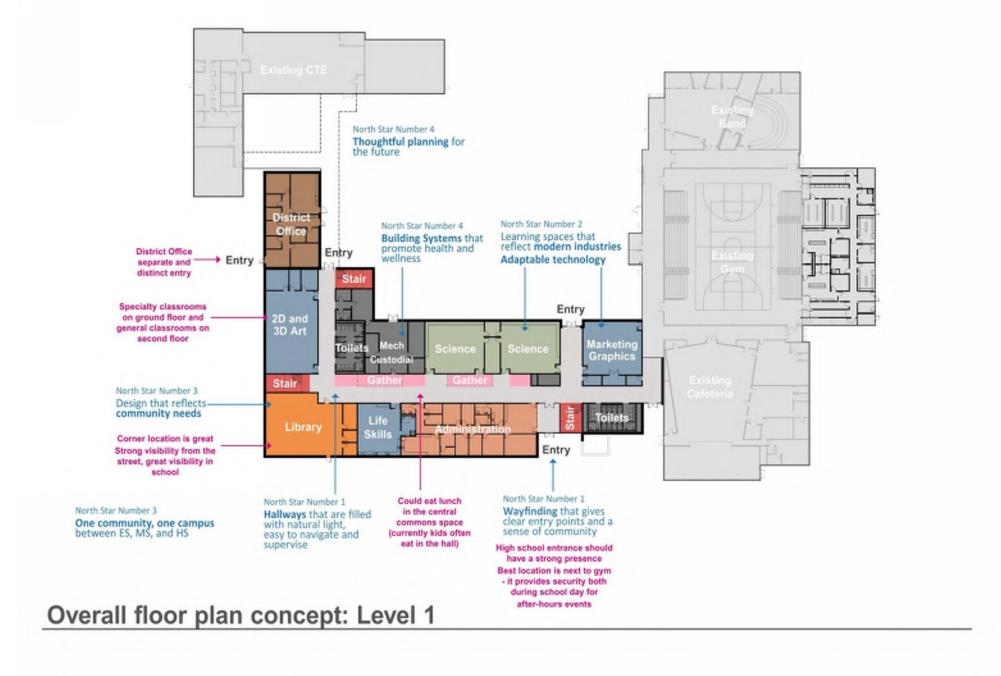

### Overall floor plan concept: Level 2

### \* Recognizes our past and looks to our future

- \* Design that reflects community needs
- \* Streamlined pickup and drop-off
- \* One community, one campus continuity between ES, MS, and HS

### \* Building systems that promote health and wellness

- \* A building that stands the test of time maintenance and longevity are priorities
- \* Thoughtful planning for the future
- \* Reflective of Banks community pride