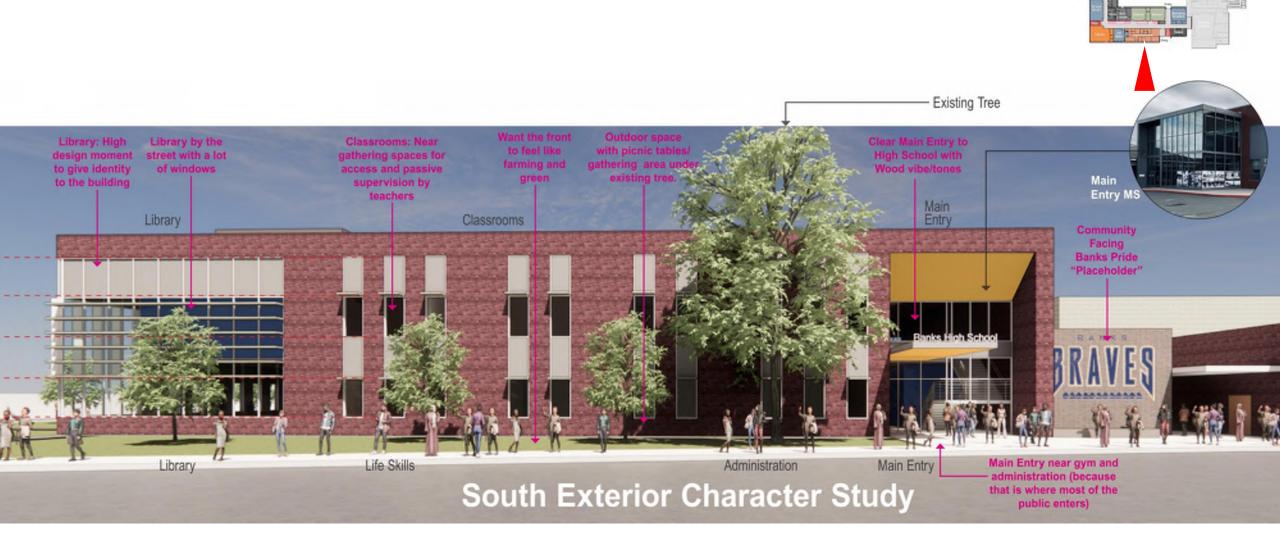

### **Building Exteriors**

3D Character view: Southeast

3D Character view: Southwest

3D Character view: Northweat

3D Character view: North

### \* Recognizes our past and looks to our future

- \* Design that reflects community needs
- \* Streamlined pickup and drop-off
- \* One community, one campus continuity between ES, MS, and HS

### \* Building systems that promote health and wellness

- \* A building that stands the test of time maintenance and longevity are priorities
- \* Thoughtful planning for the future
- \* Reflective of Banks community pride