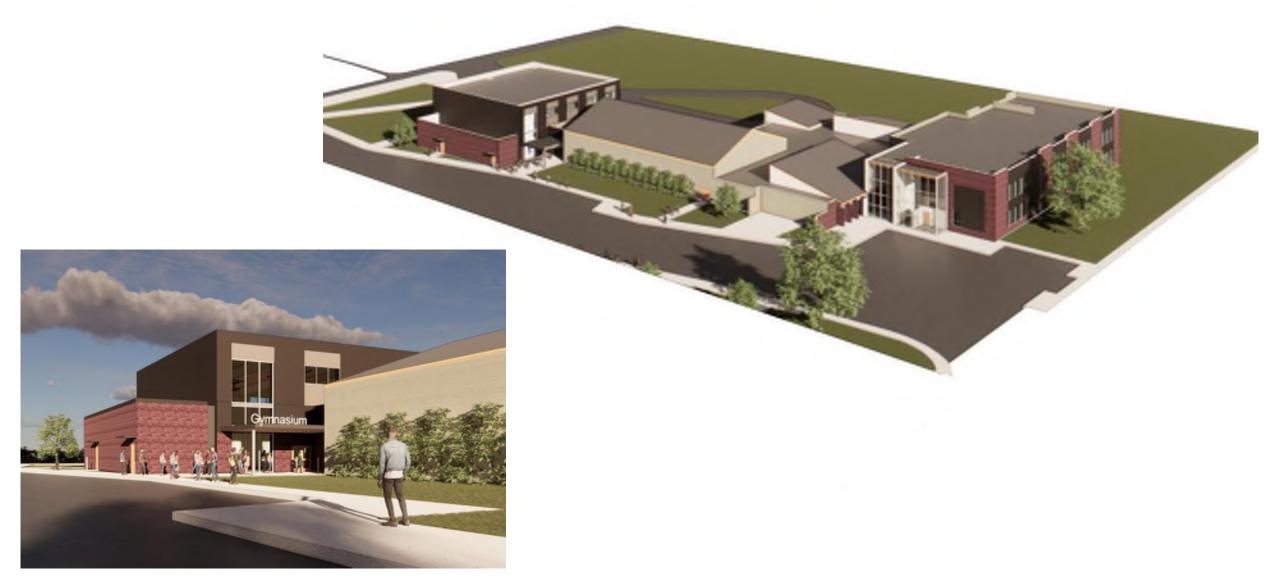

# Banks High School

### **Building Exteriors**

3D Character view: Southeast

3D Character view: Southwest

3D Character view: Northweat

3D Character view: North