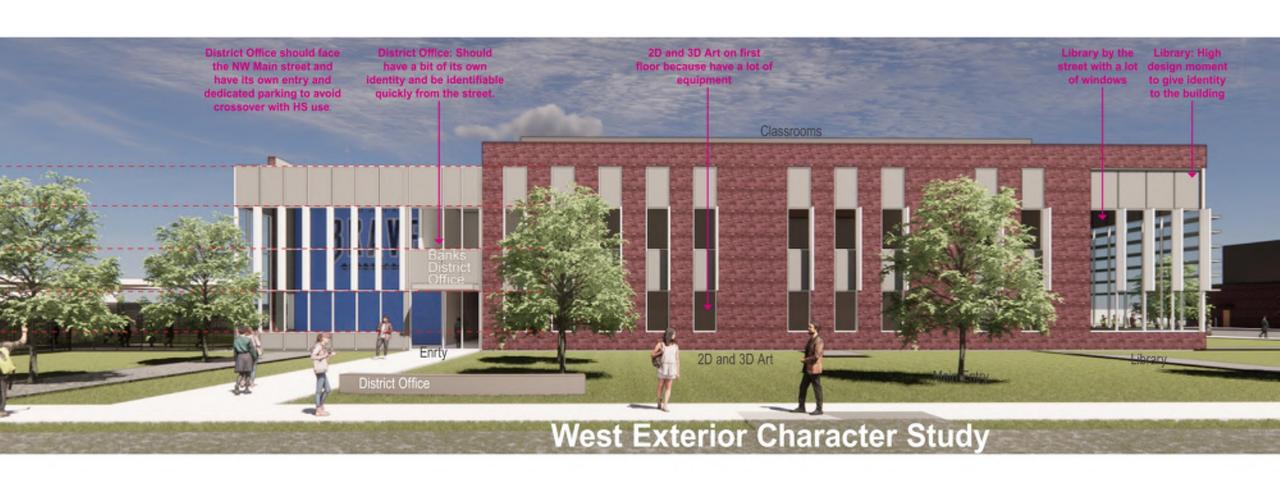

### **Building Exteriors**

3D Character view: Southeast

3D Character view: Southwest

3D Character view: Northweat

3D Character view: North