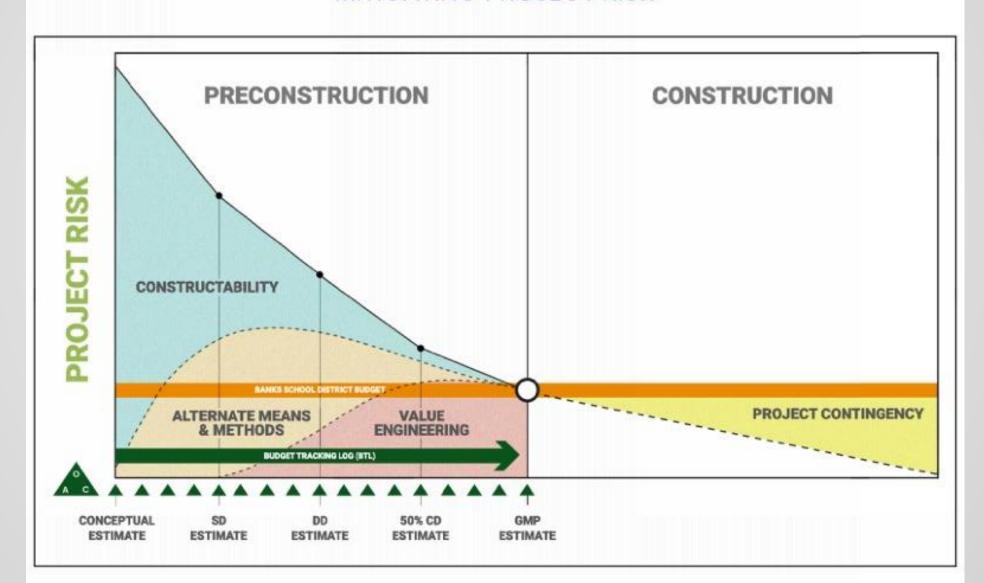

--------------|----------------------------------------|--|--|--|--|
| Contractor On-Site Mobilization                        | December 8 – 12, 2025                  |  |  |  |  |
| Demolish District Office (Q1)                          | December 19, 2025 – March 31, 2026     |  |  |  |  |
| Demolish of Barn Gymnasium (Q2)                        | Spring Break 2026 (Last week of March) |  |  |  |  |
| Demolish South Classroom Wing and HS<br>Administration | December19, 2025 – March 31, 2026      |  |  |  |  |
| New High School Construction                           | May 2026 – August 2027                 |  |  |  |  |
| Substantial Completion                                 | September 1, 2027                      |  |  |  |  |

### **DECISION MAKING PROCESS**

MITIGATING PROJECT RISK



#### **EXECUTIVE SUMMARY of Project Budgets**

#### Banks School District DRAFT

| Dail |  |  |
|------|--|--|
|      |  |  |
|      |  |  |

|    | Date: :             |                                    |               |         |           |              |      |                |          |           | 1/21/25 |             |     |              |       |        |
|----|---------------------|------------------------------------|---------------|---------|-----------|--------------|------|----------------|----------|-----------|---------|-------------|-----|--------------|-------|--------|
|    |                     | A                                  | 8             | С       |           | D            |      | E              |          | F         |         | G           |     | Н