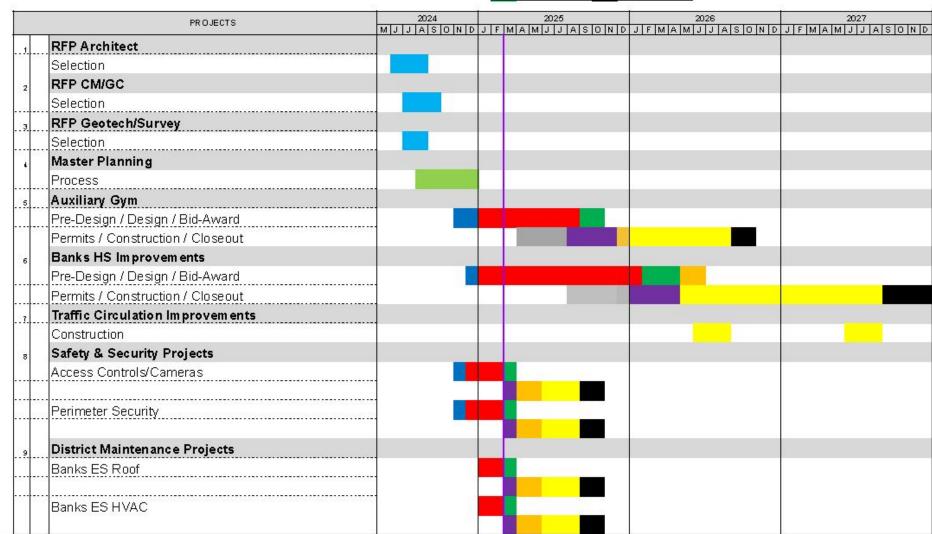

Final Master Plan Concepts

School Board Approval

Early Utilities Documents (1.5 months)

Early Utilities - Submit for permit/ Permitting

ACTIVITY

**DESIGN SCHEDULE** 

PRELIMINARY: 02/12/2025 DATES

August 20 - December 31, 2024

September 18 - October 31, 2024

January 28, 2025

Design Phase

December 20, 2024 - January 28, 2025

January 24, 2025 - February 28, 2025

March 3, 2025 - June 2, 2025

Design Phase – 1 – 1.5 months

February 3, 2025 - March 7, 2025

March 10, 2025 - April 25, 2025

June 16, 2025 - July 1, 2025

July 1, 2025 - December 2025

January 29, 2025 – February 19, 2025

February 19, 2025 - June 20, 2025

February 3, 2025 - April 3, 2025

April 4, 2025 - April 18, 2025

April 3, 2025 - July 1, 2025

July 1, 2025 - July 15, 2025

July 1, 2025 – October 9, 2025

August 28, 2025 - September 11, 2025

July 1, 2025

August 28, 2025

Design Phase - 8 months

July 1, 20 25 - October 28, 20 25 (120 days)

Banks School District

Banks High School & Aux Gym

**DESIGN SCHEDULE** PRELIMINARY: 02/12/2025

| Auxiliary Gym – 100% Construction Documents Set<br>(Permit Set & Bid Set)                           | October 9, 2025                                 |
|-----------------------------------------------------------------------------------------------------|-------------------------------------------------|
| Aux Gym – Permit Submittal to Washington County                                                     | October 13, 2025                                |
| Auxiliary Gym – Permitting (3 months)                                                               | October 13, 2025 – January 13, 2026             |
| Auxiliary Gym – Bidding (2 months)                                                                  | October 13, 20 25 – December 15, 20 25          |
| Auxiliary Gym – Construction Phase (8 months)                                                       | January 2026 – August 2026                      |
| Auxiliary Gym – Contractor On-site<br>Mobilization                                                  | October 2025???                                 |
| High School Schedule                                                                                |                                                 |
| High School - Schematic Design Phase (3 month)                                                      | February 10, 2025 – May 9, 2025                 |
| BSD District Reviews (2 weeks)                                                                      | May 9, 2025 – May 23, 2025                      |
| High School - Design Development Phase (4 months)                                                   | May 9, 2025 – September 12, 2025                |
| DD Cost Estimate (2 weeks)                                                                          | September 12, 2025 – September 26, 2025         |
| BSD District Reviews (2 weeks)                                                                      | и и                                             |
| High School - Land Use submittal (BSD Leads) – Type<br>III (Based off DD documents)                 | September 12, 2025 – January 9, 2026 (120 days) |
| High School - Construction Document Phase (5 months)                                                | September 12, 2025 – February 13, 2026          |
| Publish 50% CD Progress Set (2.5 months)                                                            | November 25, 2025                               |
| 50% Cost Estimate (2 weeks)                                                                         | November 25, 2025 – December 12, 2025           |
| BSD District Reviews (2 weeks)                                                                      | и и и                                           |
| Documents for Demo Permit                                                                           | September 29, 2025 – November 21, 2025          |
| Demo Permit of Barn Gymnasium, District Office, HS<br>Admin and South Wing (2 months - Preliminary) | November 21, 2025 – January 30, 2026            |
| Early Grading & Utilities Documents                                                                 | Sept 2025 – December 2025                       |
| Early Grading & Utilities Permitting (3 months)                                                     | January – March 2026                            |
| High School - 100% Construction Document Set<br>(Permit & Bid Set)                                  | February 13, 2026                               |
| HS - Permit Submittal to Washington County                                                          | February 16, 2026                               |
| High School - Permitting (4 months)                                                                 | February 16, 2026 – June 15, 2026               |
| High School - Bidding Phase (2 months)                                                              | February 16, 2026 – April 17, 2025              |

Banks School District

Banks High School & Aux Gym

**DESIGN SCHEDULE** 

PRELIMINARY: 02/12/2025

| High School - Construction Phase (19 months)           | (January 2026 – August 2027)           |  |  |  |  |
|--------------------------------------------------------|----------------------------------------|--|--|--|--|
| Contractor On-Site Mobilization                        | December 8 – 12, 2025                  |  |  |  |  |
| Demolish District Office (Q1)                          | December 19, 2025 – March 31, 2026     |  |  |  |  |
| Demolish of Barn Gymnasium (Q2)                        | Spring Break 2026 (Last week of March) |  |  |  |  |
| Demolish South Classroom Wing and HS<br>Administration | December19, 2025 – March 31, 2026      |  |  |  |  |
| New High School Construction                           | May 2026 – August 2027                 |  |  |  |  |
| Substantial Completion                                 | September 1, 2027                      |  |  |  |  |